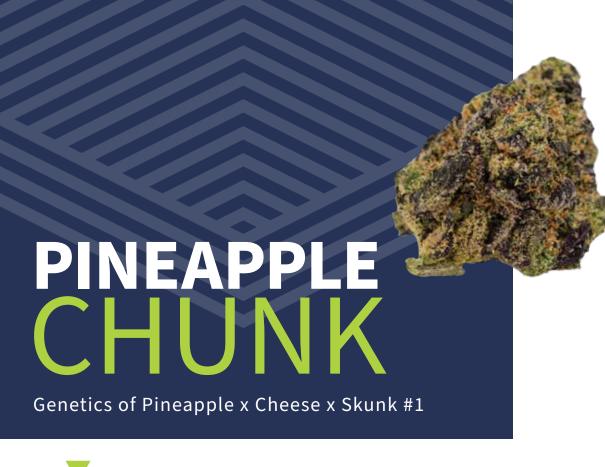

## STRAIN DETAILS

Pineapple Chunk is a fast-acting strain that may provide intense full-body effects while also uplifting the mind. It often combines relaxation with balanced thoughts, making it a good option for those looking to relieve stress and tension at the end of the day.

#### **MAY HELP WITH**

Insomnia • Pain • Nausea • Anxiety
Mood Stability • Migraines
Gastrointestinal Problems

## **MAY MAKE YOU FEEL**

Relaxed • Creative • Numb Euphoric • Hungry

80% INDICA 20%

SATIVA