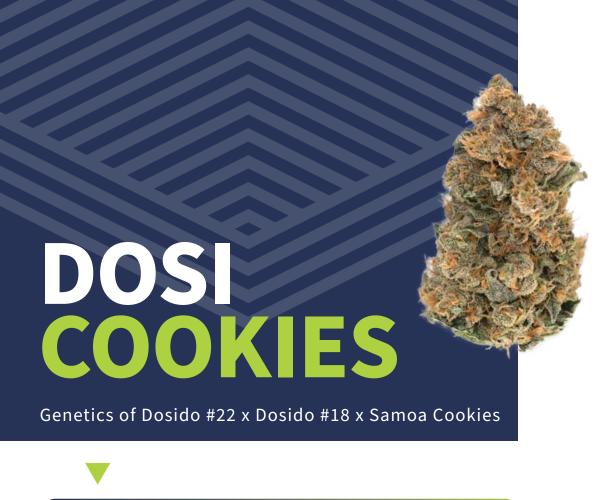

## **FLAVORS & AROMAS**

GRAPEFRUIT

**TROPICAL** 

SOUR

An extremely pungent Indica dominant strain rich in terpenes and an enjoyable flavor profile. Many users experience thorough body effects with potential for reduced aches and pains along with increased lethargy. Improved mood along with euphoria are common, but sedative properties may make Dosi Cookies more suitable as a nighttime option.

#### **MAY HELP WITH**

Stress • Pain • Depression • Anxiety • PTSD Insomnia • Mood Disorders • Arthritis

#### **MAY MAKE YOU FEEL**

Happy • Euphoric • Relaxed • Hungry Sleepy • Numb • Calm

INDICA HYBRID SATIVA

80%
INDICA

20% SATIVA