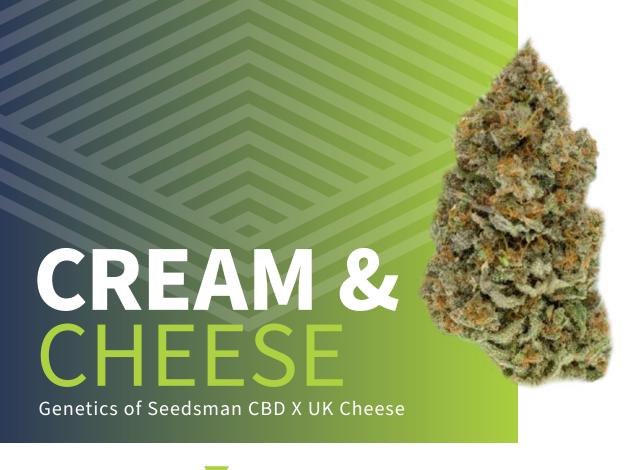

## **FLAVORS & AROMAS**

HERBAL

CHOCOLATE

PINE

Cream and Cheese is a well balanced strain containing similar concentrations of CBD to THC. This ratio of cannabinoids produces a less psychoactive experience but has been known to induce relaxing body effects paired with a mentally uplifting and calming experience. This strain is a great potential option for anytime of day when mental clarity and motivation are desired.

#### **MAY HELP WITH**

Arthritis • Pain • Insomnia • Social Anxiety PTSD • Migraines • Appetitie Loss

#### **MAY MAKE YOU FEEL**

Relaxed • Motivated • Joyful • Introspective Energetic • Creative • Hungry

**INDICA** 

**HYBRID** 

SATIVA

60% INDICA

40% SATIVA

## **FLAVORS & AROMAS**

HERBAL

CHEESE

EARTHY

GRAPEFRUIT