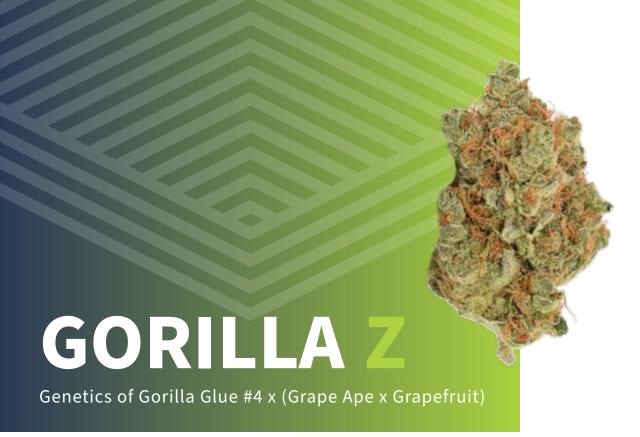

## **FLAVORS & AROMAS**

DIESEL

**EARTHY** 

Gorilla Z is often known for its thoughtprovoking and pain-relieving attributes. It delivers a powerful body experience while sparking creativity and clear thoughts. As the mental stimulation wears off, it causes slight sedation, making it a good option on laid back days or relaxing evenings.

#### **MAY HELP WITH**

Pain • Stress • Anxiety • Mood Stability ADHD • Lack of Appetite • Insomnia

### **MAY MAKE YOU FEEL**

Relaxed • Euphoric • Introspective Hungry • Clear-Headed

**INDICA** 

**HYBRID** 

SATIVA

60% INDICA 40% SATIVA